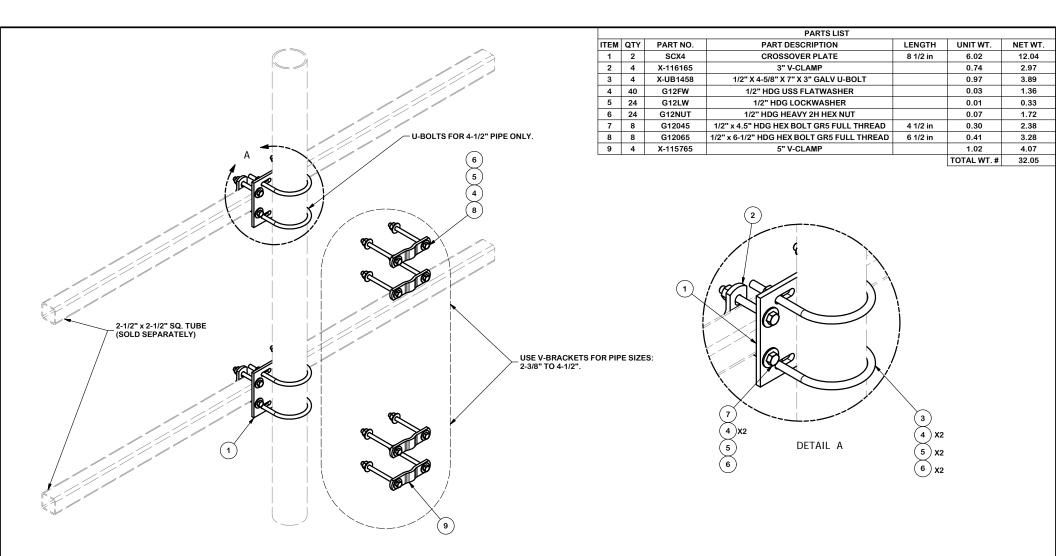

| TOLERANCE NOTES   TOLERANCES ON DIMENSIONS, UNLESS OTHERWISE NOTED ARE:   SAWED, SHEARED AND GAS CUT EDGES (# 0.0307)   DRILLED AND GAS CUT HOLES (# 0.0307)   NO CONING OF HOLES   LASER CUT EDGES AND HOLES (# 0.0107)   NO CONING OF HOLES   BENDS ARE ± 1/2 DEGREE   ALL OTHER MACHINING (# 0.0307) | CPD NO. DRAWN BY ENG. APPROVAL |      |             |           | )        | PAF | A valmont Composition of the second s | s, CA |
|---------------------------------------------------------------------------------------------------------------------------------------------------------------------------------------------------------------------------------------------------------------------------------------------------------|--------------------------------|------|-------------|-----------|--